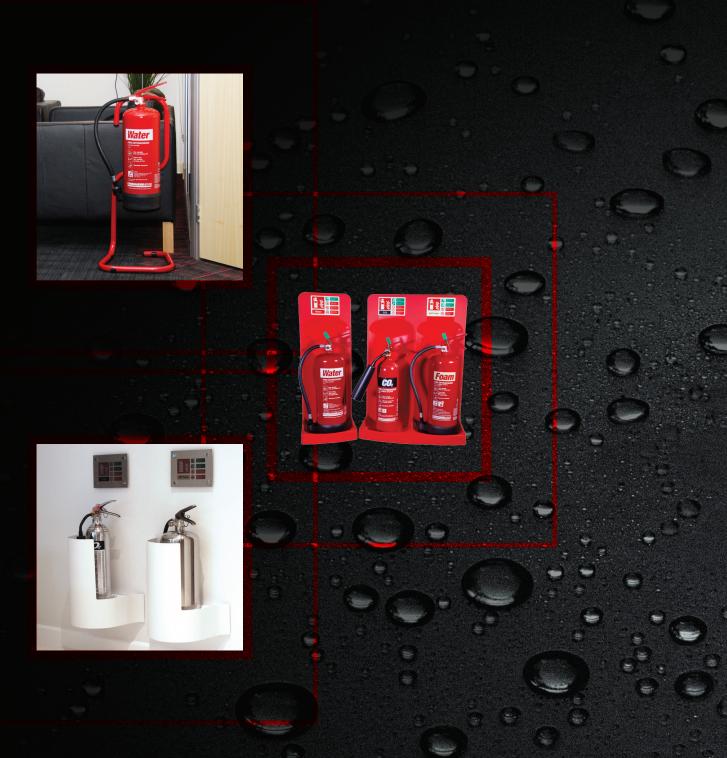

# COMMANDER®

Stands

# **COMMANDER**

tands make positioning and installing portable fire extinguishers quick and easy, and maximise the visibility of fire equipment.

They are suitable for nearly every application, with a wide range of finishes and designs available to suit any environment.

#### **COMMANDER STAND**

Tough and resilient, thanks to its ABS injection-moulded plastic construction, the Commander stand offers incredible durability. Its high resistance to water, dust, knocks and bumps provides users with a long list of application options which makes it the perfect product to serve a number of different needs. The Commander stand has a seamless matt and gloss finish, along with a dedicated smooth surface for sign application. Available as both a single and double, the multiple option doesn't stop there – easily fix stands together to make a triple-plus solution.

## **TUBULAR STAND**

Available as both singles and doubles, the Tubular stand offers both a solid and reliable solution for every environment. Its ability to be both extremely strong and remarkably lightweight makes handling much easier for the end user – offering maximum mobility. For those spaces more image conscious, the Chrome stand allows for a more stylish finish.

# **WAVE STAND**

The Wave stand boasts a truly exclusive design aiming to reduce the visual impact of the fire extinguisher in any location. Whether that be a in a hotel lobby, public retail or even school and leisure environments, the Wave stand offers the perfect subtle fire safety solution without sacrificing ease of extinguisher handling.