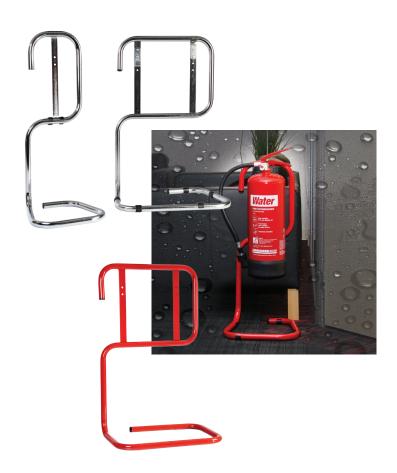

## **TUBULAR STAND**

Available as both singles and doubles, the Tubular stand offers both a solid and reliable solution for every environment. Its ability to be both extremely strong and remarkably lightweight makes handling much easier for the end user – offering maximum mobility. For those spaces more image conscious, the Chrome stand allows for a more stylish finish.

#### **PRODUCT FEATURES**

- Can accommodate most types and models of fire extinguisher
- · Available as a single or double
- · Available in red and chrome
- Single: Dimensions (mm): 760 x 330 x 305
- Double: Dimensions (mm): 735 x 510 x 305