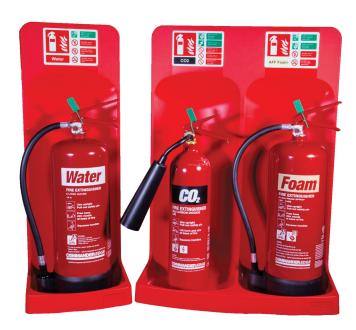

#### **COMMANDER STAND**

Tough and resilient, thanks to its ABS injection-moulded plastic construction, the Commander stand offers incredible durability. Its high resistance to water, dust, knocks and bumps provides users with a long list of application options which makes it the perfect product to serve a number of different needs. The Commander stand has a seamless matt and gloss finish, along with a dedicated smooth surface for sign application. Available as both a single and double, the multiple option doesn't stop there – easily fix stands together to make a triple-plus solution.

#### **PRODUCT FEATURES**

- Reliable and robust ABS plastic material
- Combination of both a matt and gloss finish
- Dedicated area for signage application
- · Gripped base to protect floor surface
- · Easily combine to make a triple-plus stand offering
- · Immediate access to the fire extinguisher
- Suitable for most extinguishers (max 200mm)
- Manufactured using environmentally-friendly materials
- · Single stand:
  - Dimensions (mm): 280 x 750 x 275
  - Weight (kg): 1.2
- Double stand:
  - Dimensions (mm): 548 x 750 x 288.5
  - Weight (kg): 2.3