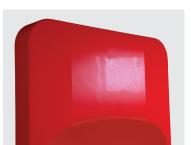

Dedicated signage space

Grips for a more secure set up

#### **COMMANDER STAND**

Tough and resilient, thanks to its ABS injection-moulded plastic construction, the Commander stand offers incredible durability. Its high resistance to water, dust, knocks and bumps provides users with a long list of application options which makes it the perfect product to serve a number of different needs. The Commander stand has a seamless matt and gloss finish, along with a dedicated smooth surface for sign application. Available as both a single and double, the multiple option doesn't stop there – easily fix stands together to make a triple-plus solution.

#### **PRODUCT FEATURES**

- Reliable and robust ABS plastic material
- Combination of both a matt and gloss finish
- Dedicated area for signage application
- · Gripped base to protect floor surface
- · Easily combine to make a triple-plus stand offering
- · Immediate access to the fire extinguisher
- Suitable for most extinguishers (max 200mm)
- Manufactured using environmentally-friendly materials
- · Single stand:
  - Dimensions (mm): 280 x 750 x 275
  - Weight (kg): 1.2
- Double stand:
  - Dimensions (mm): 548 x 750 x 288.5
  - Weight (kg): 2.3

Combination of both gloss and matte for a stylish finish