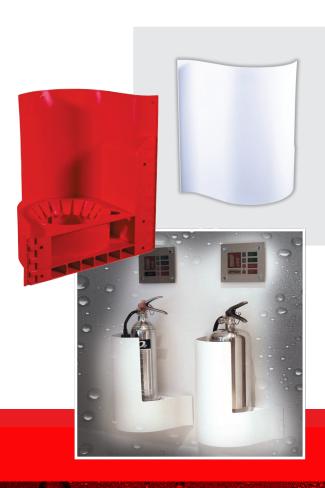

# **WAVE STAND**

The Wave stand boasts a truly exclusive design aiming to reduce the visual impact of the fire extinguisher in any location. Whether that be a in a hotel lobby, public retail or even school and leisure environments, the Wave stand offers the perfect subtle fire safety solution without sacrificing ease of extinguisher handling.

#### **PRODUCT FEATURES**

- · Solid structure with 5 reinforced fixing points
- Suitable for a number of extinguishers (max diameter (mm) 135-200)
- · Available in red and white
- Dimensions (mm): 386 x 234 x 400
- Weight (kg): 1.90