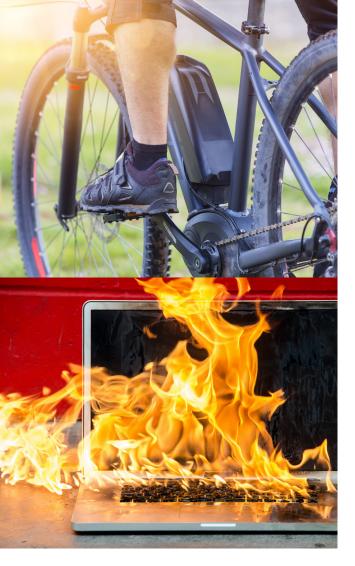

Lithium-ion batteries are a common part of everyday life, at home and at work. They are used in power tools, computers, personal devices, scooters and bikes, cars, forklift trucks and other factory equipment and much more. The dangers they pose are prominent as Lithium-ion battery fire hazards can be caused by physical impact, overheating, internal cell failure, short circuits, or manufacturing defects.