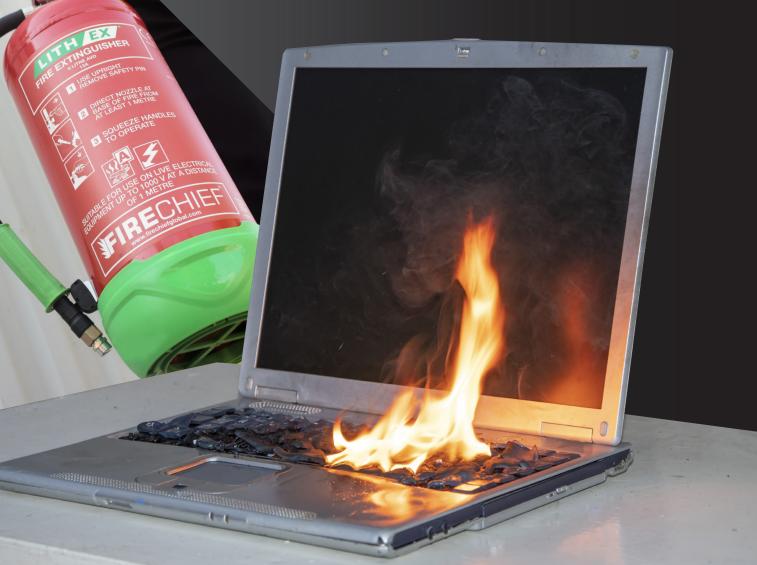

### High performance extinguishers designed to stop Lithium-ion battery fires fast.

Lithium-ion batteries present a more frequent fire hazard each day as the number of consumer and industrial goods powered by them increases. Firechief Lith-Ex extinguishers are suited to confined spaces where fires need to be suppressed in their infancy before developing into a fully established fire.

They can also be used to protect against fires where batteries are under charge and where batteries are stored, for example, goods distribution, battery collection bins, battery recycling locations, public services, and battery charging stations.

#### How do Firechief Lith-Ex extinguishers work?

Firechief Lith-Ex extinguishers contain Aqueous Vermiculite Dispersion (AVD), a revolutionary fire extinguishing agent. The water content of the extinguisher cools the fire source, while the Vermiculite platelets encapsulate the fuel source creating a thermal barrier to prevent propagation of the fire. The Vermiculite film is not electrically conductive. AVD is nearly twice as effective as water on a Class A fires and is environmentally friendly.