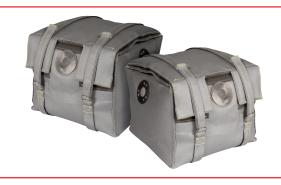

### Firechief Lithium Battery Fire Resistant Container

- Safe storage and transit of Lithium-ion battery packs, fireworks, and flammable chemicals
- Acts as a thermal shield to reduce the threat of ignition from thermal conductivity