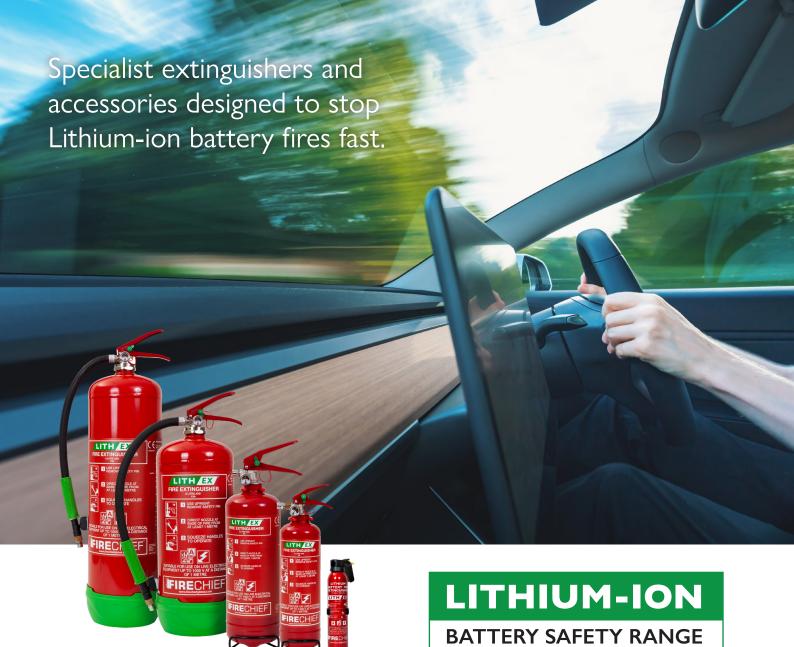

- EXTINGUISHERS
- BATTERY FIRE BLANKETS
- FIRE RESISTANT CONTAINERS
- FIRE SUPPRESSION KITS

making the world a safer place

**BATTERY SAFETY RANGE** 

Specialist extinguishers and accessories designed to stop Lithium-ion battery fires fast.

## FIRECHIEF LITH-EX EXTINGUISHERS

### High performance extinguishers designed to stop Lithium-ion battery fires fast.

Lithium-ion batteries present a more frequent fire hazard each day as the number of consumer and industrial goods powered by them increases. Firechief Lith-Ex extinguishers are suited to confined spaces where fires need to be suppressed in their infancy before developing into a fully established fire.