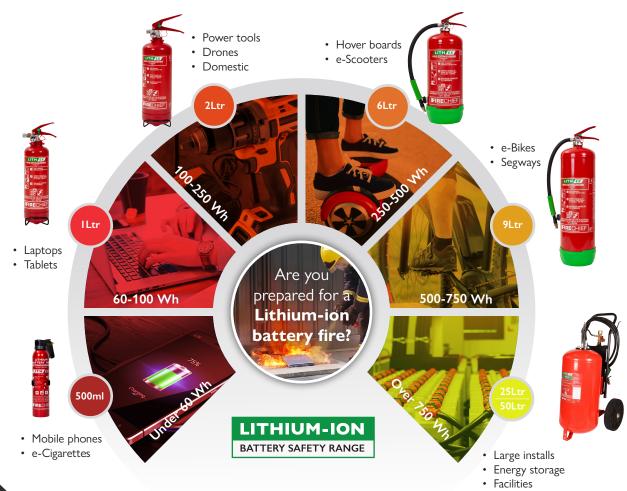

# FIRECHIEF LITHIUM BATTERY FIRE SAFETY ACCESSORIES

Designed for use with Lithium-ion battery packs.

The Firechief Lith-Ex range provides effective Lithium-ion battery fire protection to a wide range of sectors:

- Transport Aviation, Automotive
- **Energy Storage**
- Waste & recycling
- Motor Sport
- Shipping
- Logistics
- Marine
- Domestic
- Industrial