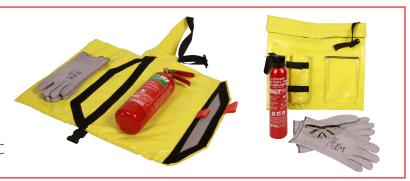

## Firechief Lithium Battery Fire Suppression Kit (Large & Small)

- Safe storage of extinguished devices.
- Reduces the risk of explosion after the fire has been extinguished
- Withstands temperature in excess of 1000°C