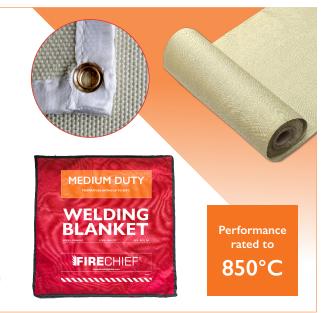

#### FIRECHIEF® HOT WORKS WELDING BLANKET MEDIUM DUTY

- Withstands moderate welding and variable heat levels
- Perfect for industrial brazing and welding applications
- Performance rated to 850°C
- Dual-sided vermiculite coated glass fibre material
- Robust material with superior tensile strength
- Hemmed with high-performance Kevlar thread
- · Blankets contain eyelets