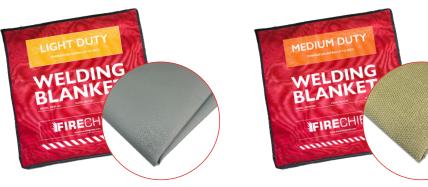

**LIGHT DUTY** 

## **MEDIUM DUTY**

#### FIRECHIEF<sup>®</sup> HOT WORKS WELDING BLANKET LIGHT DUTY

- · Protects against light splashes in controlled environments
- Ideal for low-heat welding and small cutting tasks
- Performance rated to 550°C (silicone coating rated to 300°C)
- Dual-sided silicone coated glass fibre material
- Silicone coating offers smoke and waterproofing properties and helps prevent skin irritation from glass fibre
- Hemmed with high-performance Kevlar thread
- Blankets contain eyelets

#### FIRECHIEF® HOT WORKS WELDING BLANKET MEDIUM DUTY

- Withstands moderate welding and variable heat levels
- Perfect for industrial brazing and welding applications
- Performance rated to 850°C
- Dual-sided vermiculite coated glass fibre material
- Robust material with superior tensile strength
- Hemmed with high-performance Kevlar thread
- · Blankets contain eyelets