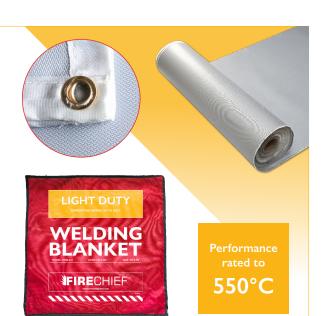

#### FIRECHIEF<sup>®</sup> HOT WORKS WELDING BLANKET LIGHT DUTY

- · Protects against light splashes in controlled environments
- Ideal for low-heat welding and small cutting tasks
- Performance rated to 550°C (silicone coating rated to 300°C)
- Dual-sided silicone coated glass fibre material
- Silicone coating offers smoke and waterproofing properties and helps prevent skin irritation from glass fibre
- Hemmed with high-performance Kevlar thread
- Blankets contain eyelets