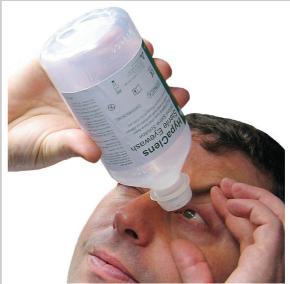

## Evolution British Standard Compliant Medium First Aid Kit & Eyewash

- British Standard compliant workplace first aid and eyewash kit
- British Standard Compliant
- Supplied in a durable premium Evolution case
  Includes RS first aid contents and two 500.
- Includes BS first aid contents and two 500ml HypaClens Eyewash Bottles
- Kit Dimensions: 30cm x 33cm x 12cm

| Contents                                  |     | 3 Contraction                     |
|-------------------------------------------|-----|-----------------------------------|
|                                           |     | Sal                               |
| Items                                     | Qty |                                   |
| First Aid Guidance Leaflet                | 1   |                                   |
| HypaCover First Aid Dressings,<br>12x12cm | 4   |                                   |
| HypaCover First Aid Dressings,<br>18x18cm | 3   |                                   |
| HypaBand Triangular Bandages              | 3   | Controlle Lie Lie Lie Lie Lie Lie |
| HypaCover Eye Dressings                   | 3   |                                   |
| HypaPlast Washproof Plasters              | 60  |                                   |
| HypaClean Sterile Wipes                   | 30  | Comme Journe La martin            |
| HypaPlast Microporous Tapes, 2.5cm        | 2   | - 20                              |
| HypaTouch Nitrile Gloves (Pair)           | 9   |                                   |
| HypaCover Finger Dressings                | 3   |                                   |
| HypaGuard Face Shield                     | 1   |                                   |
| HypaGuard Foil Blankets                   | 2   |                                   |
| HypaSoothe Burn Dressings, 10x10cm        | 2   | and the second second             |
| Clothing Cutters                          | 1   |                                   |
| HypaBand Conforming Bandages, 7.5cm       | 2   |                                   |
| HypaClens Eye Wash Bottles, 500ml         | 2   | 120 (3)                           |