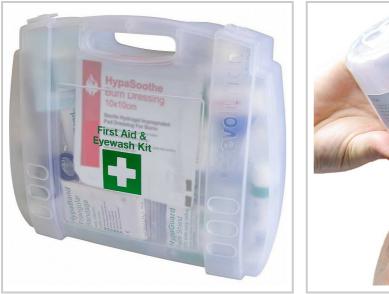

## Evolution British Standard Compliant Medium First Aid Kit & Eyewash

- British Standard compliant workplace first aid and eyewash kit
- British Standard Compliant
- Supplied in a durable premium Evolution case
  Includes RS first aid contents and two 500.
- Includes BS first aid contents and two 500ml HypaClens Eyewash Bottles
- Kit Dimensions: 30cm x 33cm x 12cm

Evolution British Standard Compliant First Aid & Eyewash Kit is a complete first aid and eye care solution which includes a Compliant First Aid content and two 500ml HypaClens Eyewash Bottles. All the items are stocked together in a durable hinged case and the design of the case makes it easy to transport to the casualty. Evolution British Standard Compliant First Aid & Eyewash Kits can be mounted on the wall with the help of a bracket (not included in the kit). Available in a small or medium size kit.