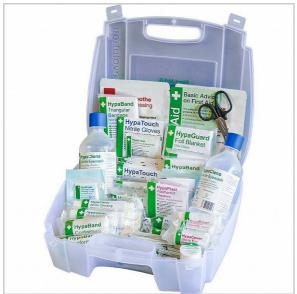

## Evolution British Standard Compliant Medium First Aid Kit & Eyewash

- British Standard compliant workplace first aid and eyewash kit
- British Standard Compliant
- Supplied in a durable premium Evolution case
  Includes RS first aid contents and two 500.
- Includes BS first aid contents and two 500ml HypaClens Eyewash Bottles
- Kit Dimensions: 30cm x 33cm x 12cm

Evolution British Standard Compliant First Aid & Eyewash Kit is a complete first aid and eye care solution which includes a Compliant First Aid content and two 500ml HypaClens Eyewash Bottles. All the items are stocked together in a durable hinged case and the design of the case makes it easy to transport to the casualty. Evolution British Standard Compliant First Aid & Eyewash Kits can be mounted on the wall with the help of a bracket (not included in the kit). Available in a small or medium size kit.

| Contents                                  |     | 3 Contraction                     |
|-------------------------------------------|-----|-----------------------------------|
|                                           |     | Sal                               |
| Items                                     | Qty |                                   |
| First Aid Guidance Leaflet                | 1   |                                   |
| HypaCover First Aid Dressings,<br>12x12cm | 4   |                                   |
| HypaCover First Aid Dressings,<br>18x18cm | 3   |                                   |
| HypaBand Triangular Bandages              | 3   | Controlle Lie Lie Lie Lie Lie Lie |
| HypaCover Eye Dressings                   | 3   |                                   |
| HypaPlast Washproof Plasters              | 60  |                                   |
| HypaClean Sterile Wipes                   | 30  | Comme Journe La martin            |
| HypaPlast Microporous Tapes, 2.5cm        | 2   | - 20                              |
| HypaTouch Nitrile Gloves (Pair)           | 9   |                                   |
| HypaCover Finger Dressings                | 3   |                                   |
| HypaGuard Face Shield                     | 1   |                                   |
| HypaGuard Foil Blankets                   | 2   |                                   |
| HypaSoothe Burn Dressings, 10x10cm        | 2   | and the second second             |
| Clothing Cutters                          | 1   |                                   |
| HypaBand Conforming Bandages, 7.5cm       | 2   |                                   |
| HypaClens Eye Wash Bottles, 500ml         | 2   | 120 (3)                           |