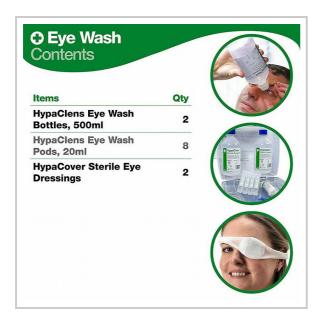

Evolution Plus 2x500ml Eye Wash Kit with 8 Eye Wash Pods comes stocked with 2 HypaClens Sterile Eye Wash Bottles, 500ml, 2 HypaCover Sterile Eye Dressings and 8 Eye Wash Pods. Evolution Plus 2x500ml Eye Wash Kit with 8 Eye Wash Pods is supplied in a durable hinged case that includes bottle stabilisers to hold contents firmly in place. The kit includes a quick release wall fixing bracket that ensures your first aid kit is easily locatable and includes an "Emergency Eyewash Missing" sign to alert you if the case is in use or missing. Once on the bracket, the kit can be opened and worked with, providing a self-supporting workbench. The portable and durable Evolution case also protects first aid supplies from dust and moisture. Evolution Plus 2x500ml Eyewash Kit with 8 Eyewash Pods assures you have adequate eye wash facilities at your place of work. The Evolution Plus 2x500ml Eyewash Kit with 8 Eyewash Pods is available with or without mirror. The mirror provides easy application of Eyewash. Evolution Plus 2x500ml Eyewash Kit with 8 Eyewash Pods is emergency eye irrigation ideal for any workplace. Dimensions: 30cm x 25cm x 12cm