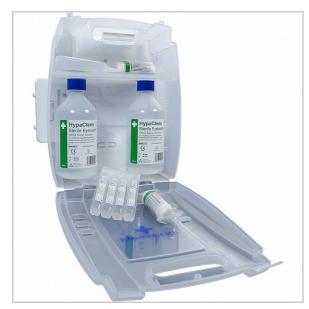

## Evolution Plus 2x500ml Eye Wash Kit with 8 Eye Wash Pods

- Emergency eye irrigation for any work environment
- Contains 0.9% sterile saline solution ideal for irrigating eyes and general wound washing applications
- Durable hinged case includes bottle stabilisers and allows the kit to be opened and worked with on the bracket
- Supplied with a quick release wall fixing bracket and kit identification label
- Kit Dimensions: 30 x 25 x 12cm

Evolution Plus 2x500ml Eye Wash Kit with 8 Eye Wash Pods comes stocked with 2 HypaClens Sterile Eye Wash Bottles, 500ml, 2 HypaCover Sterile Eye Dressings and 8 Eye Wash Pods. Evolution Plus 2x500ml Eye Wash Kit with 8 Eye Wash Pods is supplied in a durable hinged case that includes bottle stabilisers to hold contents firmly in place. The kit includes a quick release wall fixing bracket that ensures your first aid kit is easily locatable and includes an "Emergency Eyewash Missing" sign to alert you if the case is in use or missing. Once on the bracket, the kit can be opened and worked with, providing a self-supporting workbench. The portable and durable Evolution case also protects first aid supplies from dust and moisture. Evolution Plus 2x500ml Eyewash Kit with 8 Eyewash Pods assures you have adequate eye wash facilities at your place of work. The Evolution Plus 2x500ml Eyewash Kit with 8 Eyewash Pods is available with or without mirror. The mirror provides easy application of Eyewash. Evolution Plus 2x500ml Eyewash Kit with 8 Eyewash Pods is emergency eye irrigation ideal for any workplace. Dimensions: 30cm x 25cm x 12cm