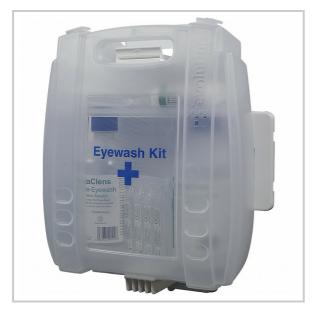

## Evolution Plus 2x500ml Eye Wash Kit with 8 Eye Wash Pods

- Emergency eye irrigation for any work environment
- Contains 0.9% sterile saline solution ideal for irrigating eyes and general wound washing applications
- Durable hinged case includes bottle stabilisers and allows the kit to be opened and worked with on the bracket
- Supplied with a quick release wall fixing bracket and kit identification label
- Kit Dimensions: 30 x 25 x 12cm

Evolution Plus 2x500ml Eye Wash Kit with 8 Eye Wash Pods comes stocked with 2 HypaClens Sterile Eye Wash Bottles, 500ml, 2 HypaCover Sterile Eye Dressings and 8 Eye Wash Pods. Evolution Plus 2x500ml Eye Wash Kit with 8 Eye Wash Pods is supplied in a durable hinged case that includes bottle stabilisers to hold contents firmly in place. The kit includes a quick release wall fixing bracket that ensures your first aid kit is easily locatable and includes an "Emergency Eyewash Missing" sign to alert you if the case is in use or missing. Once on the bracket, the kit can be opened and worked with, providing a self-supporting workbench. The portable and durable Evolution case also protects first aid supplies from dust and moisture. Evolution Plus 2x500ml Eyewash Kit with 8 Eyewash Pods assures you have adequate eye wash facilities at your place of work. The Evolution Plus 2x500ml Eyewash Kit with 8 Eyewash Pods is available with or without mirror. The mirror provides easy application of Eyewash. Evolution Plus 2x500ml Eyewash Kit with 8 Eyewash Pods is emergency eye irrigation ideal for any workplace. Dimensions: 30cm x 25cm x 12cm