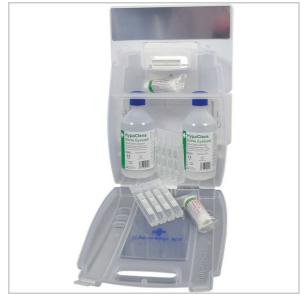

## Evolution Plus 2x500ml Eye Wash Kit with 8 Eye Wash Pods with Mirror

- Emergency eye irrigation for any work environment
- Contains 0.9% sterile saline solution ideal for irrigating eyes and general wound washing applications
- Durable hinged case includes bottle stabilisers and allows the kit to be opened and worked with on the bracket
- Supplied with a quick release wall fixing bracket and kit identification label
- Kit Dimensions: 30 x 25 x 12cm

Evolution Plus 2x500ml Eye Wash Kit with 8 Eye Wash Pods comes stocked with 2 HypaClens Sterile Eye Wash Bottles, 500ml, 2 HypaCover Sterile Eye Dressings and 8 Eye Wash Pods. Evolution Plus 2x500ml Eye Wash Kit with 8 Eye Wash Pods is supplied in a portable and durable, hinged Evolution case that includes bottle stabilisers to hold contents firmly in place and protects first aid supplies from dust and moisture. The kit includes a quick release wall fixing bracket to ensure that your first aid kit is easily locatable and includes an " Emergency Eyewash Missing" sign to alert you if the case is in use or missing. Once on the bracket, the kit can be opened and worked with, providing a selfsupporting workbench. Evolution Plus 2x500ml Eye Wash Kit with 8 Eye Wash Pods assures you have adequate eye wash facilities at your place of work. The Evolution Plus 2x500ml Eye Wash Kit with 8 Eye Wash Pods is available with or without mirror. The mirror provides easy application of eye wash. Evolution Plus 2x500ml Eye Wash Kit with 8 Eye Wash Pods is emergency eye irrigation ideal for any workplace. Dimensions: 30cm x 25cm x 12cm

| Items                                | Qty |
|--------------------------------------|-----|
| HypaClens Eye Wash<br>Bottles, 500ml | 2   |
| HypaClens Eye Wash<br>Pods, 20ml     | 8   |
| HypaCover Sterile Eye<br>Dressings   | 2   |
|                                      |     |