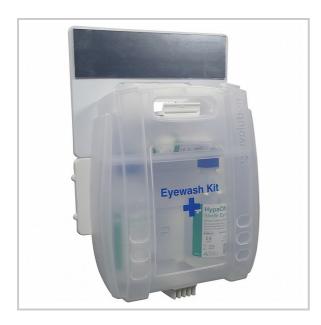

## Evolution Plus 2x500ml Eye Wash Kit with 8 Eye Wash Pods with Mirror

- Emergency eye irrigation for any work environment
- Contains 0.9% sterile saline solution ideal for irrigating eyes and general wound washing applications
- Durable hinged case includes bottle stabilisers and allows the kit to be opened and worked with on the bracket
- Supplied with a quick release wall fixing bracket and kit identification label
- Kit Dimensions: 30 x 25 x 12cm

Evolution Plus 2x500ml Eye Wash Kit with 8 Eye Wash Pods comes stocked with 2 HypaClens Sterile Eye Wash Bottles, 500ml, 2 HypaCover Sterile Eye Dressings and 8 Eye Wash Pods. Evolution Plus 2x500ml Eye Wash Kit with 8 Eye Wash Pods is supplied in a portable and durable, hinged Evolution case that includes bottle stabilisers to hold contents firmly in place and protects first aid supplies from dust and moisture. The kit includes a quick release wall fixing bracket to ensure that your first aid kit is easily locatable and includes an " Emergency Eyewash Missing" sign to alert you if the case is in use or missing. Once on the bracket, the kit can be opened and worked with, providing a selfsupporting workbench. Evolution Plus 2x500ml Eye Wash Kit with 8 Eye Wash Pods assures you have adequate eye wash facilities at your place of work. The Evolution Plus 2x500ml Eye Wash Kit with 8 Eye Wash Pods is available with or without mirror. The mirror provides easy application of eye wash. Evolution Plus 2x500ml Eye Wash Kit with 8 Eye Wash Pods is emergency eye irrigation ideal for any workplace. Dimensions: 30cm x 25cm x 12cm